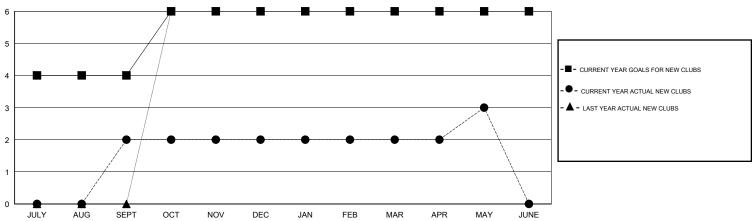

# GOALS AND ACTUAL NEW CLUBS CUMULATIVE

### GMT: KAMLESH JAIN LOCATION INDIA GMT CA 6

| Clubs                 |                  |                     |                            |                             |  |  |  |
|-----------------------|------------------|---------------------|----------------------------|-----------------------------|--|--|--|
| RESULTS FOR 2013-2014 |                  |                     |                            |                             |  |  |  |
| QUARTER               | NEW CLUB<br>GOAL | ACTUAL NEW<br>CLUBS | ACTUAL<br>DROPPED<br>CLUBS | ACTUAL NET<br>GAIN/<br>LOSS |  |  |  |
| JULY/AUG/SEPT         | 4                | 2                   | 0                          | 2                           |  |  |  |
| OCT/NOV/DEC           | 2                | 0                   | 1                          | -1                          |  |  |  |
| JAN/FEB/MAR           | 0                | 0                   | 1                          | -1                          |  |  |  |
| APR/MAY/JUNE          | 0                | 1                   | 0                          | 1                           |  |  |  |