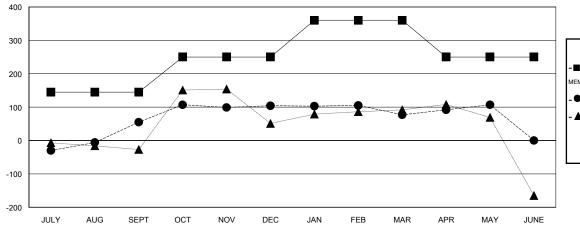

#### GOALS AND ACTUAL MEMBERS CUMULATIVE

| - CURRENT YEAR GOALS FOR NEW |  |
|------------------------------|--|
| MEMBERS                      |  |

- CURRENT YEAR ACTUAL MEMBERS

- ▲ - LAST YEAR ACTUAL MEMBERS

|                       |                    | Members                          |                              |                             |  |  |
|-----------------------|--------------------|----------------------------------|------------------------------|-----------------------------|--|--|
| RESULTS FOR 2013-2014 |                    |                                  |                              |                             |  |  |
| QUARTER               | NEW MEMBER<br>GOAL | ACTUAL TOTAL<br>MEMBERS<br>ADDED | ACTUAL<br>DROPPED<br>MEMBERS | ACTUAL NET<br>GAIN/<br>LOSS |  |  |
| JULY/AUG/SEPT         | 145                | 178                              | 123                          | 55                          |  |  |
| OCT/NOV/DEC           | 105                | 98                               | 49                           | 49                          |  |  |
| JAN/FEB/MAR           | 110                | 27                               | 54                           | -27                         |  |  |
| APR/MAY/JUNE          | -110               | 102                              | 72                           | 30                          |  |  |